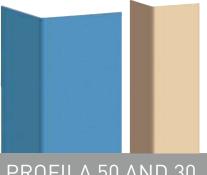

## PROFILA 50 AND 30

# 90° ADHESIVE CORNER PROTECTOR

#### Applications

These corners protectors blend in seamlessly with all interiors and protects corners from light impacts.

Profila 30 can also protect some door frames.