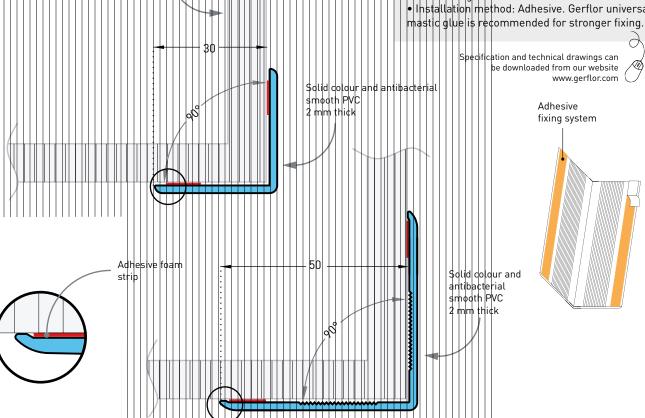

### Description

- Model: Profila 50 and 30 adhesive corner protectors
- Angle: 90°
- Wing width:
- 50 mm Profila 50 30 mm Profila 30
- Thickness: 2 mm
- Length: 1.30 m, 2.00 m or 4.00 m
- Material: Antibacterial and Bs2d0 fire-rated PVC, solid colour
- Surface finish: Smooth
- Fixing: Adhesive foam strips reinforced with Gerflor universal mastic glue
- Colours: 32 standard

### Specification

• Description: 50 mm or 30 mm wide wings, 90° corner protector (Profila 50 or 30 as manufactured by Gerflor) comprising smooth and antibacterial PVC profile achieving Bs2d0 fire rating with solid colour. A protective film is specified to minimise cleaning before acceptance. 2 mm thick, wings are 50 mm or 30 mm wide (internal measurement). It is provided with 2 strips of foam adhesive tape for fixing.

the product are recyclable.

Colour: selected by architects from manufacturer's standard range.
Installation method: Adhesive. Gerflor universal