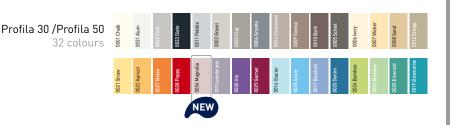

### Description

- Model: Profila 50 and 30 adhesive corner protectors
- Angle: 90°
- Wing width:
- 50 mm Profila 50 30 mm Profila 30
- Thickness: 2 mm
- Length: 1.30 m, 2.00 m or 4.00 m
- Material: Antibacterial and Bs2d0 fire-rated PVC, solid colour
- Surface finish: Smooth
- Fixing: Adhesive foam strips reinforced with Gerflor universal mastic glue
- Colours: 32 standard